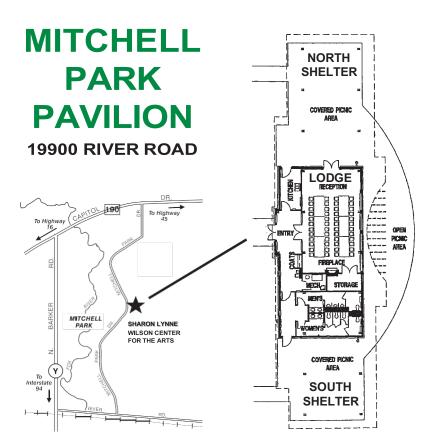

## Mitchell Park South Shelter in Brookfield

(19900 River Road. South of Capital and East of Barker Road, see map)

We will be serving hot dogs, hamburgers, brats, chips, soda, and a good time.

Bring your tailgate games such as ladder toss, corn hole, pocket passer and anything else. We will have chessboards and clocks for a speed tournament. You are invited to bring your own clock and set.