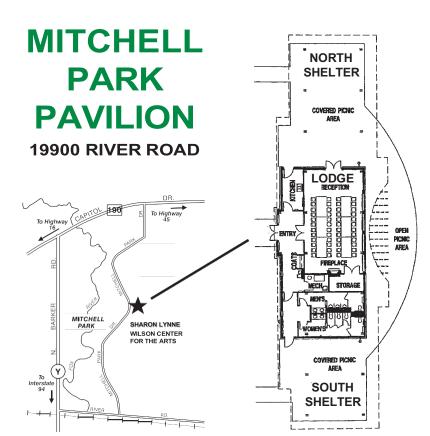

## Mitchell Park in Brookfield 19805 W Capitol Dr, Brookfield

(follow signs to the Sharon Lynne Wilson Center for the Arts – we are next door).

We will be serving hamburgers, hot dogs, brats, chips, soda and a good time.