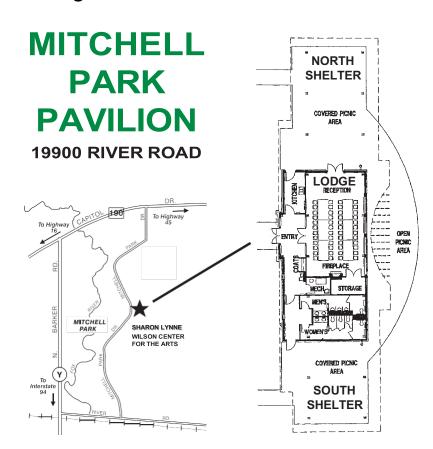

## Mitchell Park South Shelter in Brookfield.

(19900 River Road. South of Capital and East of Barker Road (see map). We will be serving hot dogs, brats, chips, soda and a good time.

Bring your tailgate games such as ladder toss, corn hole, pocket passer and anything else. We will have chessboards and clocks for a speed tournament. You are invited to bring your own clock and set.